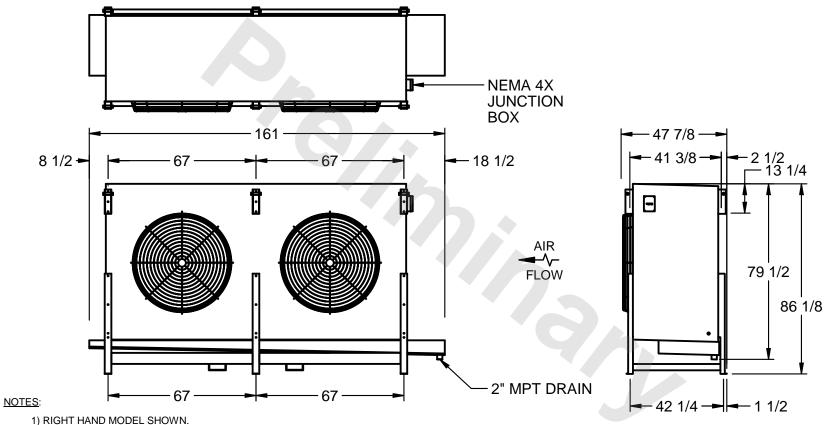

## EVAPCO, INC.

MODEL # SSTHB2-6084F0750L2KA CUSTOMER STL2-SE-22-FL N.T.S. 9/12/2025

- 2) ALL DIMENSIONS ARE FOR REFERENCE AND SHOULD NOT BE USED FOR PREFABRICATION OF PIPING OR SUPPORTS.
- 3) WATER DEFROST ADDS 6 INCHES TO HEIGHT OF STANDARD UNIT AND CHANGES DRAIN SIZE.
- 4) HANGER HOLES ARE FOR 3/4 INCH THREADED ROD.

| PROJECT ROOM | SHIPPING<br>WEIGHT 3660 lbs | OPERATING WEIGHT 4230 lbs |
|--------------|-----------------------------|---------------------------|
|--------------|-----------------------------|---------------------------|