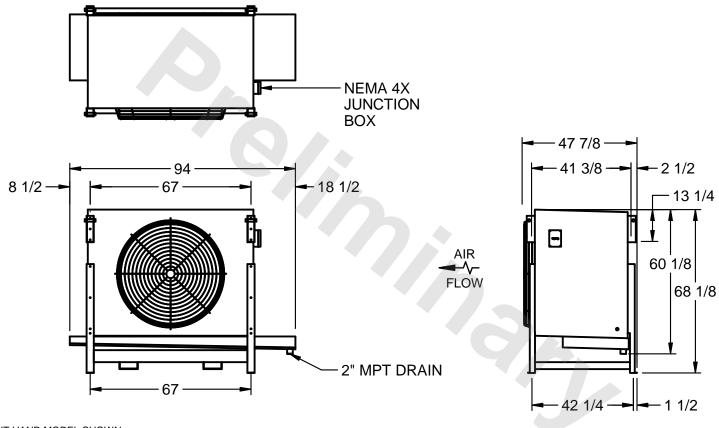

## EVAPCO, INC.

MODEL# SSTHB1-2263F0300K3LA CUSTOMER SCALE N.T.S. STL1-SE-16-FL 8/3/2025

- NOTES:
  - 1) RIGHT HAND MODEL SHOWN.
  - 2) ALL DIMENSIONS ARE FOR REFERENCE AND SHOULD NOT BE USED FOR PREFABRICATION OF PIPING OR SUPPORTS.
  - 3) WATER DEFROST ADDS 6 INCHES TO HEIGHT OF STANDARD UNIT AND CHANGES DRAIN SIZE.
  - 4) HANGER HOLES ARE FOR 3/4 INCH THREADED ROD.

| PROJECT | ROOM | SHIPPING<br>WEIGHT 1280 lbs | OPERATING WEIGHT 1410 lbs |
|---------|------|-----------------------------|---------------------------|
|         | l    | WEIGHT 1-00 INC             | WEIGHT                    |