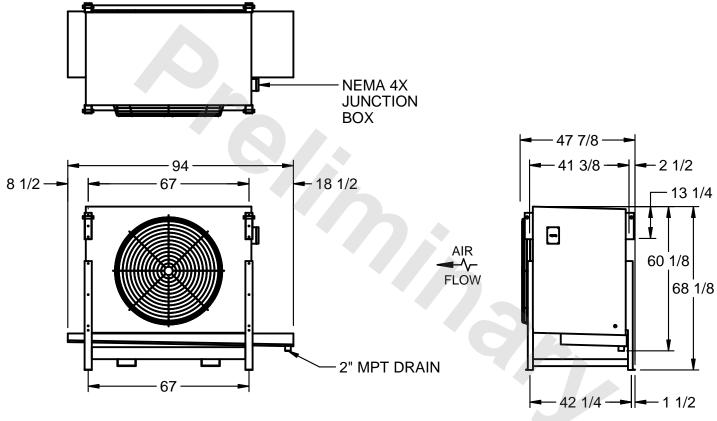

## EVAPCO, INC.

MODEL # SSTHB1-2263F0750K1MA CUSTOMER SCALE N.T.S. STL1-SE-16-FL 8/3/2025

- NOTES:
  - 1) RIGHT HAND MODEL SHOWN.
  - 2) ALL DIMENSIONS ARE FOR REFERENCE AND SHOULD NOT BE USED FOR PREFABRICATION OF PIPING OR SUPPORTS.
  - 3) WATER DEFROST ADDS 6 INCHES TO HEIGHT OF STANDARD UNIT AND CHANGES DRAIN SIZE.
  - 4) HANGER HOLES ARE FOR 3/4 INCH THREADED ROD.

| PROJECT | ROOM | SHIPPING<br>WEIGHT 1280 lbs | OPERATING WEIGHT 1420 lbs |
|---------|------|-----------------------------|---------------------------|
|         | l    | WEIGHT 1-00 INC             | WEIGHT                    |