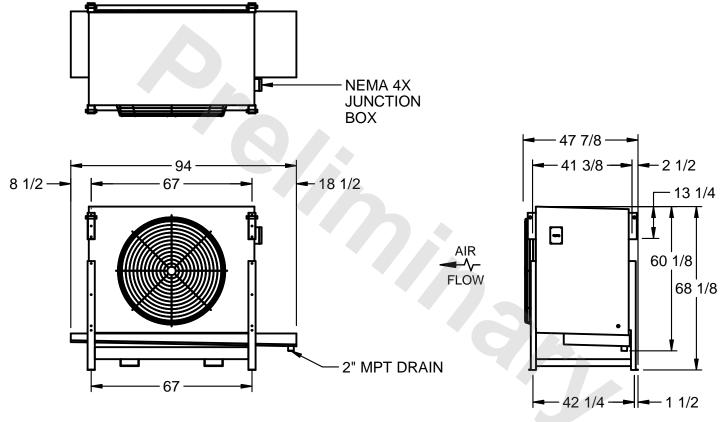

## EVAPCO, INC.

MODEL# SSTHB1-2264F0300K3LA CUSTOMER SCALE N.T.S. STL1-SE-16-FL 8/5/2025

- NOTES:
  - 1) RIGHT HAND MODEL SHOWN.
  - 2) ALL DIMENSIONS ARE FOR REFERENCE AND SHOULD NOT BE USED FOR PREFABRICATION OF PIPING OR SUPPORTS.
  - 3) WATER DEFROST ADDS 6 INCHES TO HEIGHT OF STANDARD UNIT AND CHANGES DRAIN SIZE.
  - 4) HANGER HOLES ARE FOR 3/4 INCH THREADED ROD.

| PROJECT | ROOM | SHIPPING<br>WEIGHT 1320 lbs | OPERATING<br>WEIGHT 1480 lbs |
|---------|------|-----------------------------|------------------------------|
|         | l    | WEIGHT                      | WEIGHT                       |