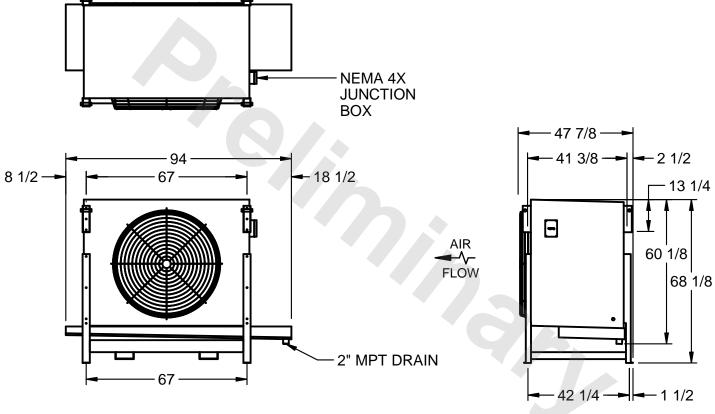

## EVAPCO, INC.

MODEL # SSTHB1-2264F0750K1LA CUSTOMER SCALE N.T.S. STL1-SE-16-FL 8/5/2025

1) RIGHT HAND MODEL SHOWN.

NOTES:

- 2) ALL DIMENSIONS ARE FOR REFERENCE AND SHOULD NOT BE USED FOR PREFABRICATION OF PIPING OR SUPPORTS.
- 3) WATER DEFROST ADDS 6 INCHES TO HEIGHT OF STANDARD UNIT AND CHANGES DRAIN SIZE.
- 4) HANGER HOLES ARE FOR 3/4 INCH THREADED ROD.

| PROJECT | ROOM | SHIPPING<br>WEIGHT 1530 lbs | OPERATING<br>WEIGHT 1690 lbs |
|---------|------|-----------------------------|------------------------------|
|         |      | WEIGHT 1000 III             | WEIGHT                       |