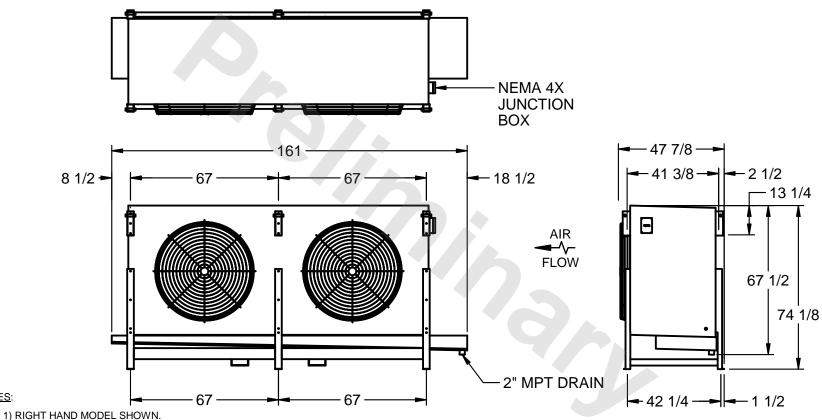

## EVAPCO, INC.

MODEL # SSTHB2-5063F0200K2KA CUSTOMER STL2-SE-18-FL N.T.S. 8/30/2025

NOTES:

- 2) ALL DIMENSIONS ARE FOR REFERENCE AND SHOULD NOT BE USED FOR PREFABRICATION OF PIPING OR SUPPORTS.
- 3) WATER DEFROST ADDS 6 INCHES TO HEIGHT OF STANDARD UNIT AND CHANGES DRAIN SIZE.
- 4) HANGER HOLES ARE FOR 3/4 INCH THREADED ROD.

| PROJECT SHIPPING WEIGHT 2300 lbs OPERATING WEIGHT 2600 lbs |
|------------------------------------------------------------|
|------------------------------------------------------------|