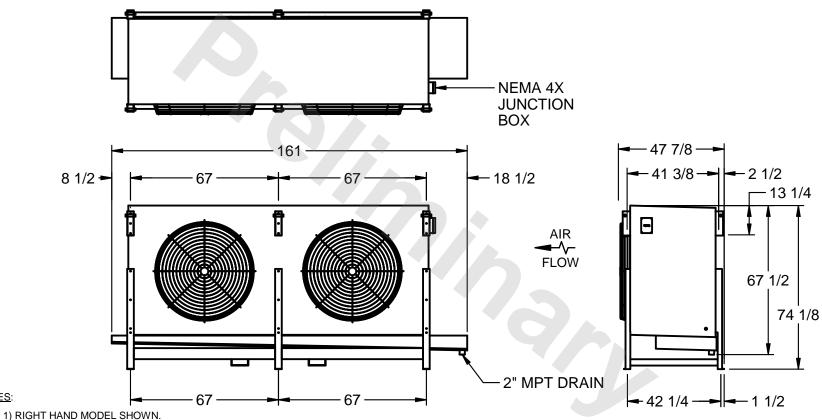

## EVAPCO, INC.

MODEL# SSTHB2-5063F0300L1KA CUSTOMER STL2-SE-18-FL N.T.S. 8/30/2025

NOTES:

- 2) ALL DIMENSIONS ARE FOR REFERENCE AND SHOULD NOT BE USED FOR PREFABRICATION OF PIPING OR SUPPORTS.
- 3) WATER DEFROST ADDS 6 INCHES TO HEIGHT OF STANDARD UNIT AND CHANGES DRAIN SIZE.
- 4) HANGER HOLES ARE FOR 3/4 INCH THREADED ROD.

| PROJECT SHIPPING WEIGHT 2580 lbs OPERATING WEIGHT 2880 lbs |
|------------------------------------------------------------|
|------------------------------------------------------------|