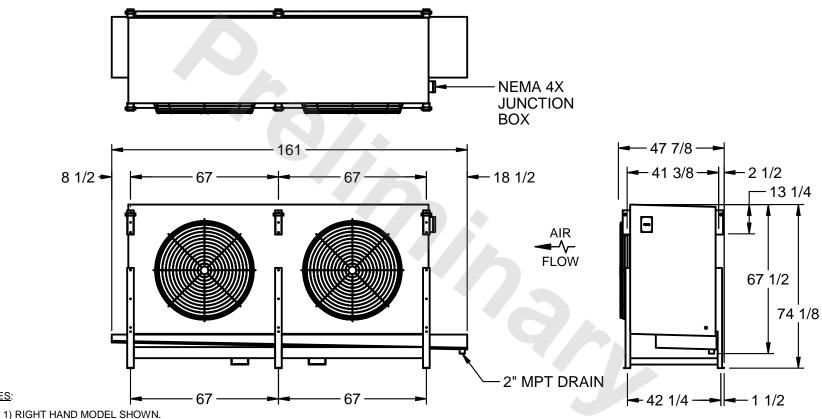

## EVAPCO, INC.

MODEL# SSTHB2-5063F0500K1LA CUSTOMER STL2-SE-18-FL N.T.S. 8/30/2025

NOTES:

- 2) ALL DIMENSIONS ARE FOR REFERENCE AND SHOULD NOT BE USED FOR PREFABRICATION OF PIPING OR SUPPORTS.
- 3) WATER DEFROST ADDS 6 INCHES TO HEIGHT OF STANDARD UNIT AND CHANGES DRAIN SIZE.
- 4) HANGER HOLES ARE FOR 3/4 INCH THREADED ROD.

| PROJECT | ROOM | SHIPPING<br>WEIGHT 2370 lbs | OPERATING WEIGHT 2670 lbs |
|---------|------|-----------------------------|---------------------------|