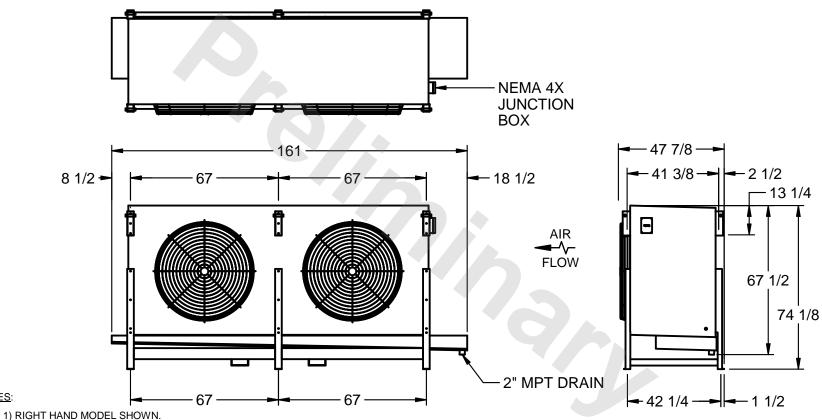

## EVAPCO, INC.

MODEL# SSTHB2-5063F0750K1LA CUSTOMER STL2-SE-18-FL N.T.S. 8/30/2025

NOTES:

- 2) ALL DIMENSIONS ARE FOR REFERENCE AND SHOULD NOT BE USED FOR PREFABRICATION OF PIPING OR SUPPORTS.
- 3) WATER DEFROST ADDS 6 INCHES TO HEIGHT OF STANDARD UNIT AND CHANGES DRAIN SIZE.
- 4) HANGER HOLES ARE FOR 3/4 INCH THREADED ROD.