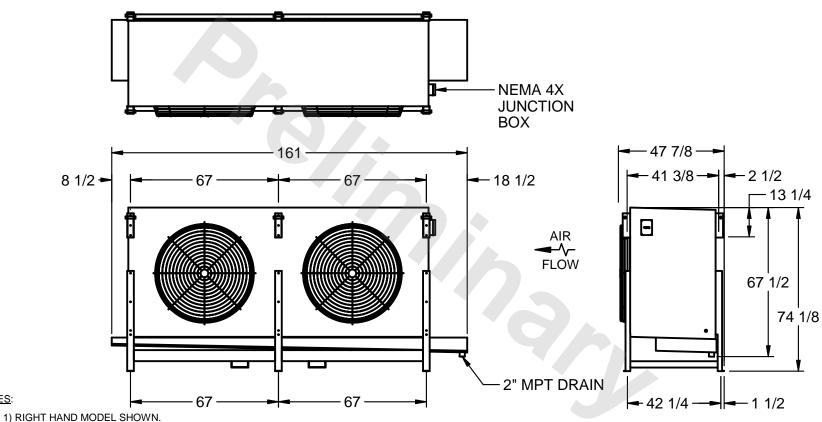

## EVAPCO, INC.

MODEL# SSTHB2-5063F0750L2KA CUSTOMER STL2-SE-18-FL N.T.S. 8/30/2025

NOTES:

- 2) ALL DIMENSIONS ARE FOR REFERENCE AND SHOULD NOT BE USED FOR PREFABRICATION OF PIPING OR SUPPORTS.
- 3) WATER DEFROST ADDS 6 INCHES TO HEIGHT OF STANDARD UNIT AND CHANGES DRAIN SIZE.
- 4) HANGER HOLES ARE FOR 3/4 INCH THREADED ROD.