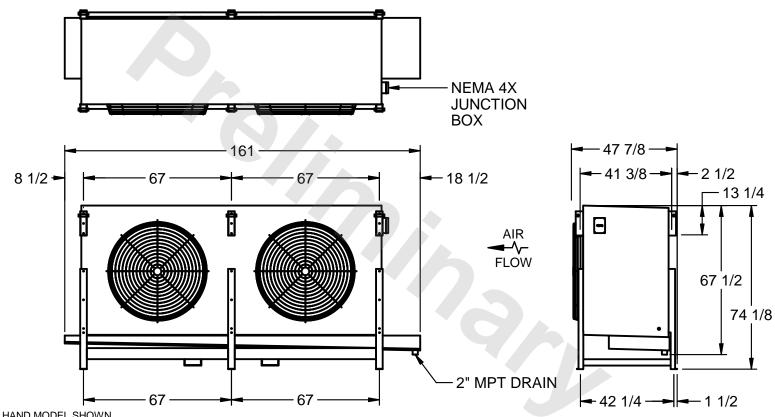

## EVAPCO, INC.

MODEL # SSTHB2-5083F0150K1KA CUSTOMER STL2-SE-18-FL N.T.S. 9/4/2025

1) RIGHT HAND MODEL SHOWN.

NOTES:

- 2) ALL DIMENSIONS ARE FOR REFERENCE AND SHOULD NOT BE USED FOR PREFABRICATION OF PIPING OR SUPPORTS.
- 3) WATER DEFROST ADDS 6 INCHES TO HEIGHT OF STANDARD UNIT AND CHANGES DRAIN SIZE.
- 4) HANGER HOLES ARE FOR 3/4 INCH THREADED ROD.

| PROJECT SHIPPING WEIGHT 2480 lbs OPERATING WEIGHT 2880 lbs |
|------------------------------------------------------------|
|------------------------------------------------------------|