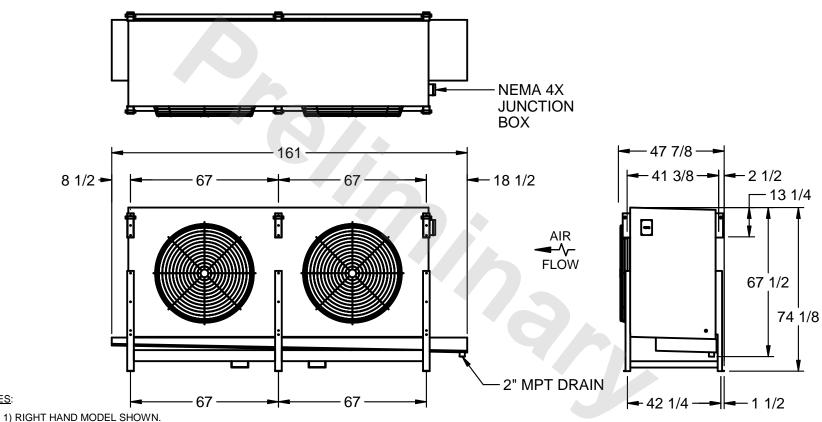

## EVAPCO, INC.

MODEL# SSTHB2-5083F0300L1KA CUSTOMER STL2-SE-18-FL N.T.S. 9/4/2025

NOTES:

- 2) ALL DIMENSIONS ARE FOR REFERENCE AND SHOULD NOT BE USED FOR PREFABRICATION OF PIPING OR SUPPORTS.
- 3) WATER DEFROST ADDS 6 INCHES TO HEIGHT OF STANDARD UNIT AND CHANGES DRAIN SIZE.
- 4) HANGER HOLES ARE FOR 3/4 INCH THREADED ROD.

|  | PROJECT | ROOM | SHIPPING<br>WEIGHT 2780 lbs | OPERATING WEIGHT 3180 lbs |  |
|--|---------|------|-----------------------------|---------------------------|--|