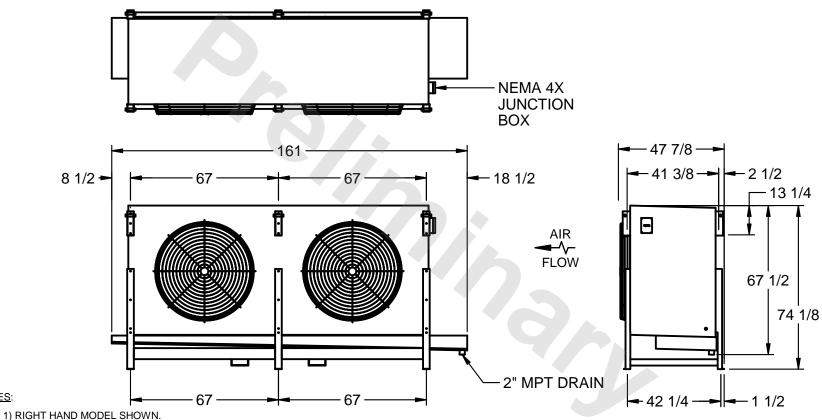

## EVAPCO, INC.

MODEL # SSTHB2-5083F0750K1MA CUSTOMER STL2-SE-18-FL N.T.S. 9/4/2025

NOTES:

- 2) ALL DIMENSIONS ARE FOR REFERENCE AND SHOULD NOT BE USED FOR PREFABRICATION OF PIPING OR SUPPORTS.
- 3) WATER DEFROST ADDS 6 INCHES TO HEIGHT OF STANDARD UNIT AND CHANGES DRAIN SIZE.
- 4) HANGER HOLES ARE FOR 3/4 INCH THREADED ROD.