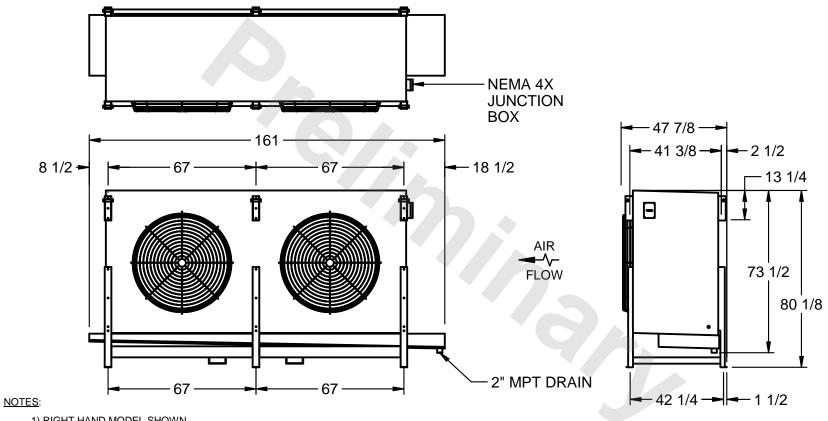

## EVAPCO, INC.

MODEL # SSTHB2-5663F0150K1KA CUSTOMER STL2-SE-20-FL N.T.S. 9/9/2025

- 1) RIGHT HAND MODEL SHOWN.
- 2) ALL DIMENSIONS ARE FOR REFERENCE AND SHOULD NOT BE USED FOR PREFABRICATION OF PIPING OR SUPPORTS.
- 3) WATER DEFROST ADDS 6 INCHES TO HEIGHT OF STANDARD UNIT AND CHANGES DRAIN SIZE.
- 4) HANGER HOLES ARE FOR 3/4 INCH THREADED ROD.

| PROJECT SHIPPING WEIGHT 2380 lbs OPERATING WEIGHT 2720 lbs |
|------------------------------------------------------------|
|------------------------------------------------------------|