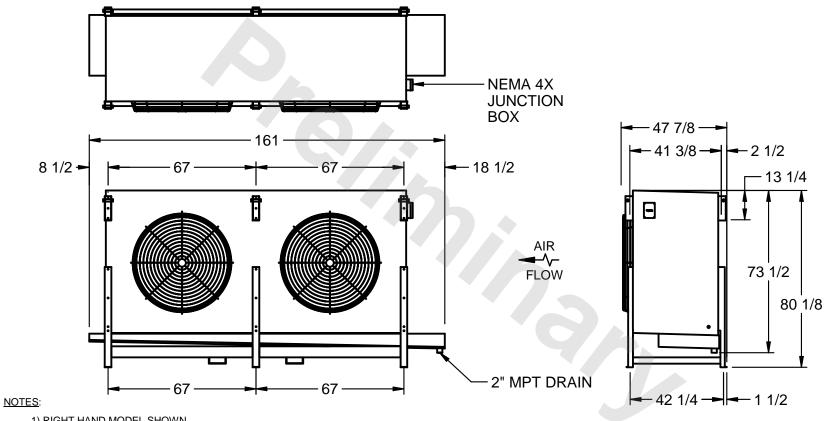

## EVAPCO, INC.

MODEL # SSTHB2-5663F0200K2KA CUSTOMER STL2-SE-20-FL N.T.S. 9/9/2025

- 1) RIGHT HAND MODEL SHOWN.
- 2) ALL DIMENSIONS ARE FOR REFERENCE AND SHOULD NOT BE USED FOR PREFABRICATION OF PIPING OR SUPPORTS.
- 3) WATER DEFROST ADDS 6 INCHES TO HEIGHT OF STANDARD UNIT AND CHANGES DRAIN SIZE.
- 4) HANGER HOLES ARE FOR 3/4 INCH THREADED ROD.