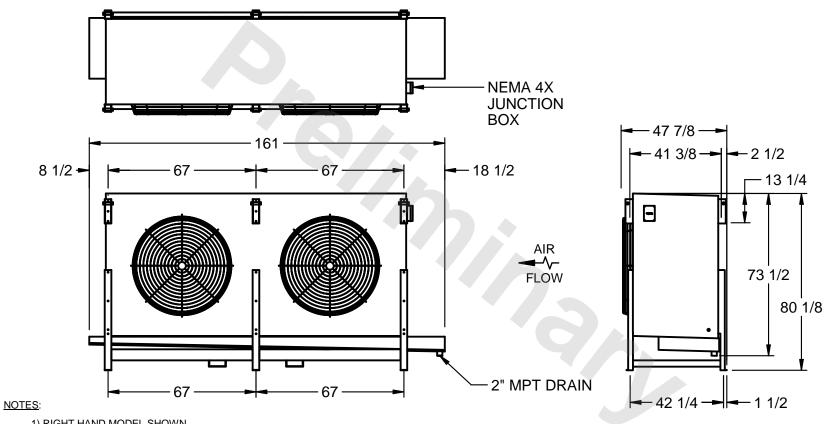

## EVAPCO, INC.

MODEL# SSTHB2-5663F0300K2LA CUSTOMER STL2-SE-20-FL N.T.S. 9/9/2025

- 1) RIGHT HAND MODEL SHOWN.
- 2) ALL DIMENSIONS ARE FOR REFERENCE AND SHOULD NOT BE USED FOR PREFABRICATION OF PIPING OR SUPPORTS.
- 3) WATER DEFROST ADDS 6 INCHES TO HEIGHT OF STANDARD UNIT AND CHANGES DRAIN SIZE.
- 4) HANGER HOLES ARE FOR 3/4 INCH THREADED ROD.