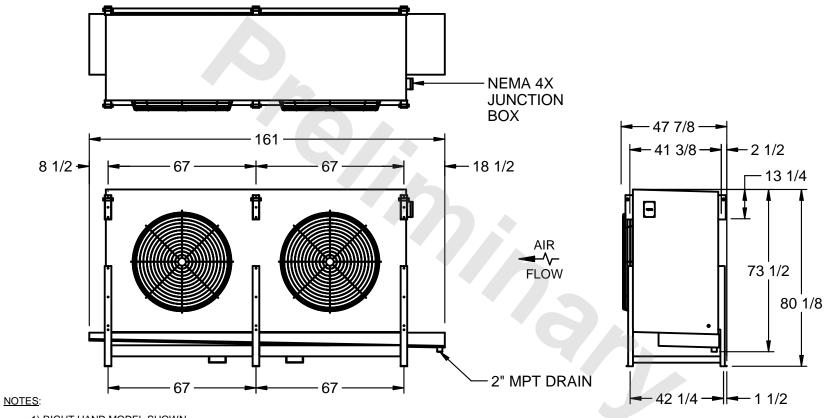

## EVAPCO, INC.

MODEL# SSTHB2-5663F0300K3LA CUSTOMER STL2-SE-20-FL N.T.S. 9/10/2025

- 1) RIGHT HAND MODEL SHOWN.
- 2) ALL DIMENSIONS ARE FOR REFERENCE AND SHOULD NOT BE USED FOR PREFABRICATION OF PIPING OR SUPPORTS.
- 3) WATER DEFROST ADDS 6 INCHES TO HEIGHT OF STANDARD UNIT AND CHANGES DRAIN SIZE.
- 4) HANGER HOLES ARE FOR 3/4 INCH THREADED ROD.