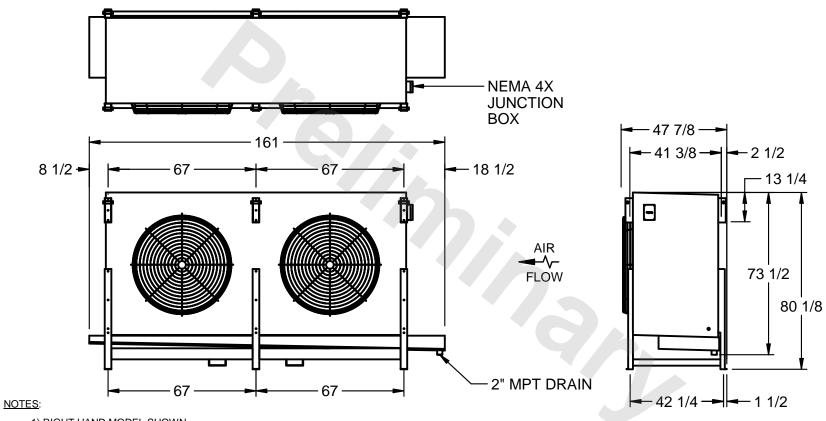

## EVAPCO, INC.

MODEL# SSTHB2-5663F0500K1LA CUSTOMER STL2-SE-20-FL N.T.S. 9/10/2025

- 1) RIGHT HAND MODEL SHOWN.
- 2) ALL DIMENSIONS ARE FOR REFERENCE AND SHOULD NOT BE USED FOR PREFABRICATION OF PIPING OR SUPPORTS.
- 3) WATER DEFROST ADDS 6 INCHES TO HEIGHT OF STANDARD UNIT AND CHANGES DRAIN SIZE.
- 4) HANGER HOLES ARE FOR 3/4 INCH THREADED ROD.