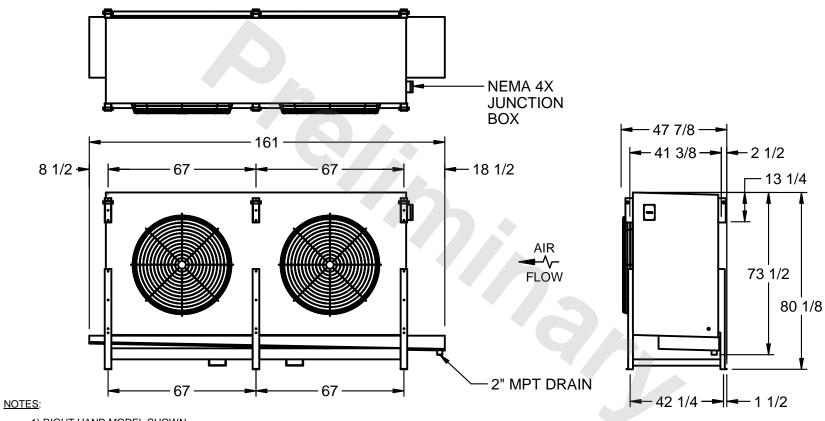

## EVAPCO, INC.

MODEL# SSTHB2-5663F0750L2KA CUSTOMER STL2-SE-20-FL N.T.S. 9/10/2025

- 1) RIGHT HAND MODEL SHOWN.
- 2) ALL DIMENSIONS ARE FOR REFERENCE AND SHOULD NOT BE USED FOR PREFABRICATION OF PIPING OR SUPPORTS.
- 3) WATER DEFROST ADDS 6 INCHES TO HEIGHT OF STANDARD UNIT AND CHANGES DRAIN SIZE.
- 4) HANGER HOLES ARE FOR 3/4 INCH THREADED ROD.

| PROJECT SHIPPING WEIGHT 3050 lbs OPERATING WEIGHT 3380 lbs |
|------------------------------------------------------------|
|------------------------------------------------------------|