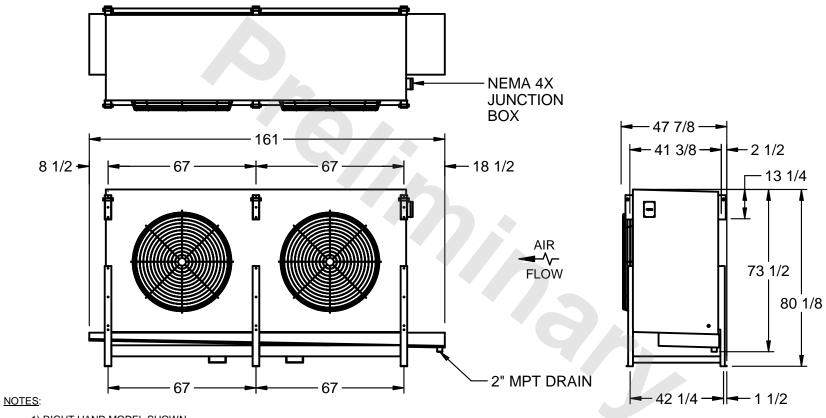

## EVAPCO, INC.

MODEL # SSTHB2-5664F0200K2KA CUSTOMER STL2-SE-20-FL N.T.S. 9/11/2025

- 1) RIGHT HAND MODEL SHOWN.
- 2) ALL DIMENSIONS ARE FOR REFERENCE AND SHOULD NOT BE USED FOR PREFABRICATION OF PIPING OR SUPPORTS.
- 3) WATER DEFROST ADDS 6 INCHES TO HEIGHT OF STANDARD UNIT AND CHANGES DRAIN SIZE.
- 4) HANGER HOLES ARE FOR 3/4 INCH THREADED ROD.