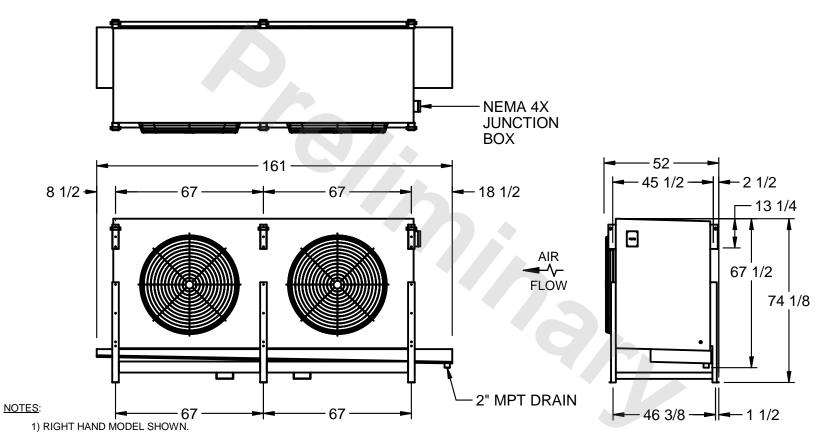

## EVAPCO, INC.

MODEL # SSTHB2-50123H0750K1MA CUSTOMER DWG. #STL2-SE-18-10R-FL N.T.S. 8/29/2025

- 2) ALL DIMENSIONS ARE FOR REFERENCE AND SHOULD NOT BE USED FOR PREFABRICATION OF PIPING OR SUPPORTS.
- 3) WATER DEFROST ADDS 6 INCHES TO HEIGHT OF STANDARD UNIT AND CHANGES DRAIN SIZE.
- 4) HANGER HOLES ARE FOR 3/4 INCH THREADED ROD.