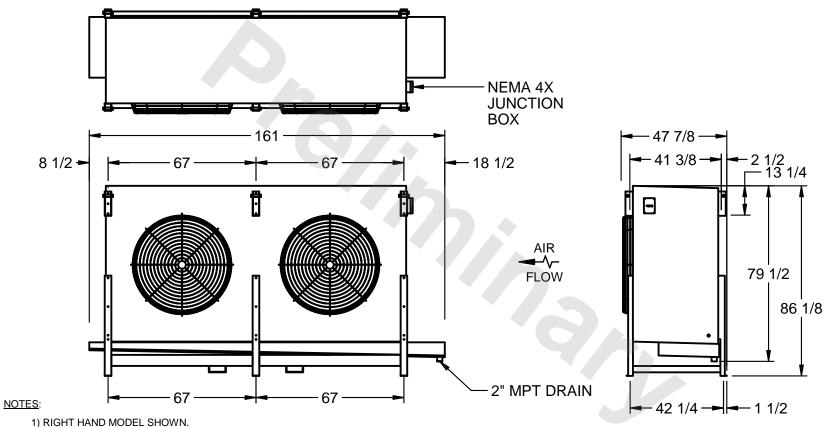

## EVAPCO, INC.

MODEL # SSTHB2-6063H0300K1KA CUSTOMER STL2-SE-22-FL N.T.S. 9/12/2025

- 2) ALL DIMENSIONS ARE FOR REFERENCE AND SHOULD NOT BE USED FOR PREFABRICATION OF PIPING OR SUPPORTS.
- 3) WATER DEFROST ADDS 6 INCHES TO HEIGHT OF STANDARD UNIT AND CHANGES DRAIN SIZE.
- 4) HANGER HOLES ARE FOR 3/4 INCH THREADED ROD.