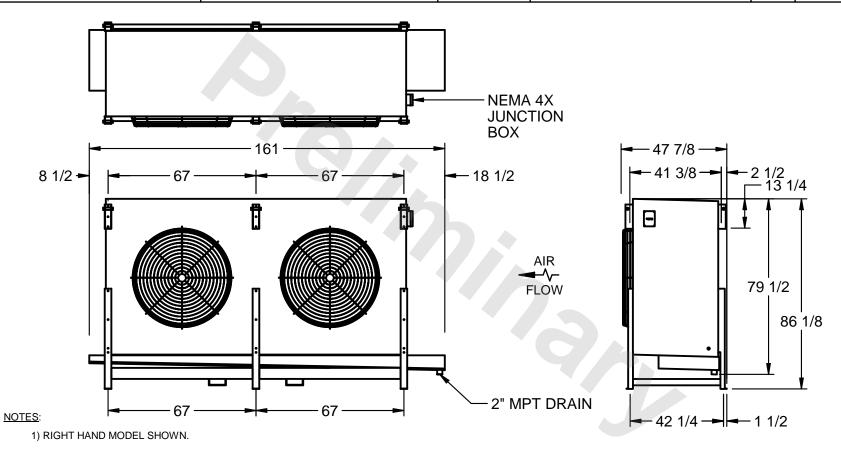

## EVAPCO, INC.

MODEL # SSTHB2-6063H0300L1KA CUSTOMER STL2-SE-22-FL N.T.S. 9/12/2025

- 2) ALL DIMENSIONS ARE FOR REFERENCE AND SHOULD NOT BE USED FOR PREFABRICATION OF PIPING OR SUPPORTS.
- 3) WATER DEFROST ADDS 6 INCHES TO HEIGHT OF STANDARD UNIT AND CHANGES DRAIN SIZE.
- 4) HANGER HOLES ARE FOR 3/4 INCH THREADED ROD.

|  |  | PROJECT | ROOM | SHIPPING<br>WEIGHT 3180 lbs | OPERATING WEIGHT 3530 lbs |
|--|--|---------|------|-----------------------------|---------------------------|
|--|--|---------|------|-----------------------------|---------------------------|