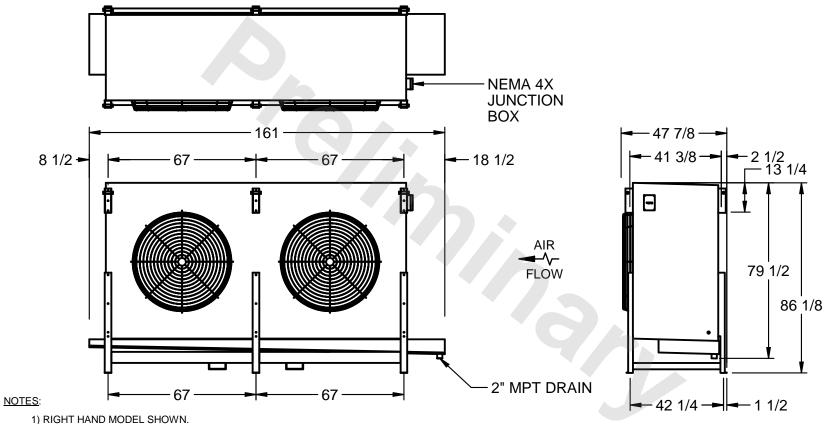

## EVAPCO, INC.

MODEL # SSTHB2-6064H0300K1KA CUSTOMER STL2-SE-22-FL N.T.S. 9/12/2025

- 2) ALL DIMENSIONS ARE FOR REFERENCE AND SHOULD NOT BE USED FOR PREFABRICATION OF PIPING OR SUPPORTS.
- 3) WATER DEFROST ADDS 6 INCHES TO HEIGHT OF STANDARD UNIT AND CHANGES DRAIN SIZE.
- 4) HANGER HOLES ARE FOR 3/4 INCH THREADED ROD.