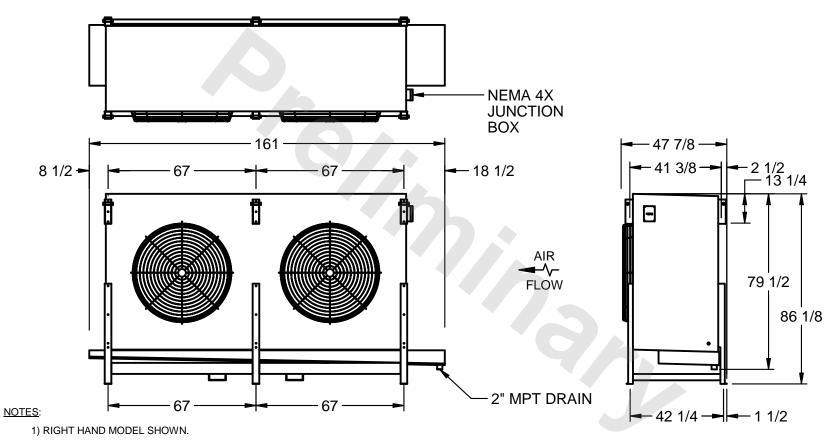

## EVAPCO, INC.

MODEL # SSTHB2-6064H0300K3LA CUSTOMER STL2-SE-22-FL N.T.S. 9/12/2025

- 2) ALL DIMENSIONS ARE FOR REFERENCE AND SHOULD NOT BE USED FOR PREFABRICATION OF PIPING OR SUPPORTS.
- 3) WATER DEFROST ADDS 6 INCHES TO HEIGHT OF STANDARD UNIT AND CHANGES DRAIN SIZE.
- 4) HANGER HOLES ARE FOR 3/4 INCH THREADED ROD.

| PROJECT SHIPPING WEIGHT 3180 lbs OPERATING WEIGHT 3610 lbs |
|------------------------------------------------------------|
|------------------------------------------------------------|