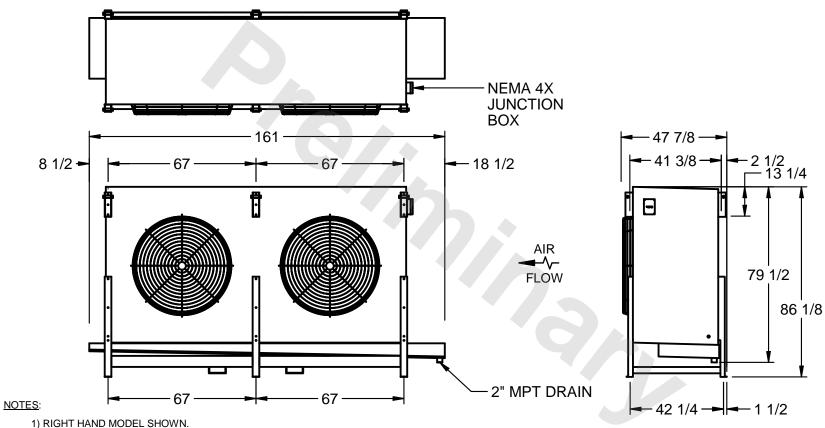

## EVAPCO, INC.

MODEL # SSTHB2-6064H0500K1LA CUSTOMER STL2-SE-22-FL N.T.S. 9/12/2025

- 2) ALL DIMENSIONS ARE FOR REFERENCE AND SHOULD NOT BE USED FOR PREFABRICATION OF PIPING OR SUPPORTS.
- 3) WATER DEFROST ADDS 6 INCHES TO HEIGHT OF STANDARD UNIT AND CHANGES DRAIN SIZE.
- 4) HANGER HOLES ARE FOR 3/4 INCH THREADED ROD.