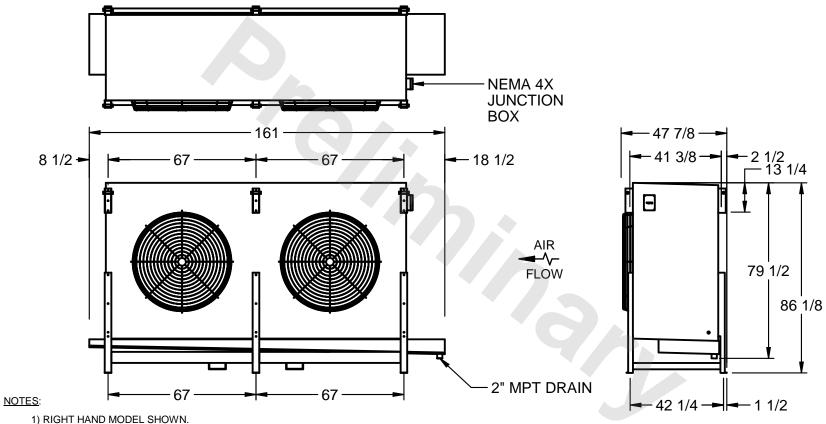

## EVAPCO, INC.

MODEL # SSTHB2-6064H0750K1MA CUSTOMER STL2-SE-22-FL N.T.S. 9/12/2025

- 2) ALL DIMENSIONS ARE FOR REFERENCE AND SHOULD NOT BE USED FOR PREFABRICATION OF PIPING OR SUPPORTS.
- 3) WATER DEFROST ADDS 6 INCHES TO HEIGHT OF STANDARD UNIT AND CHANGES DRAIN SIZE.
- 4) HANGER HOLES ARE FOR 3/4 INCH THREADED ROD.