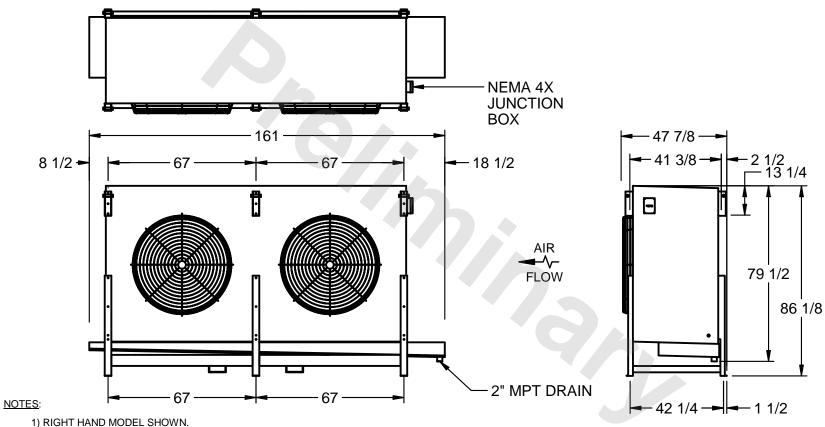

## EVAPCO, INC.

MODEL # SSTHB2-6084H0200K2KA CUSTOMER STL2-SE-22-FL N.T.S. 9/12/2025

- 2) ALL DIMENSIONS ARE FOR REFERENCE AND SHOULD NOT BE USED FOR PREFABRICATION OF PIPING OR SUPPORTS.
- 3) WATER DEFROST ADDS 6 INCHES TO HEIGHT OF STANDARD UNIT AND CHANGES DRAIN SIZE.
- 4) HANGER HOLES ARE FOR 3/4 INCH THREADED ROD.