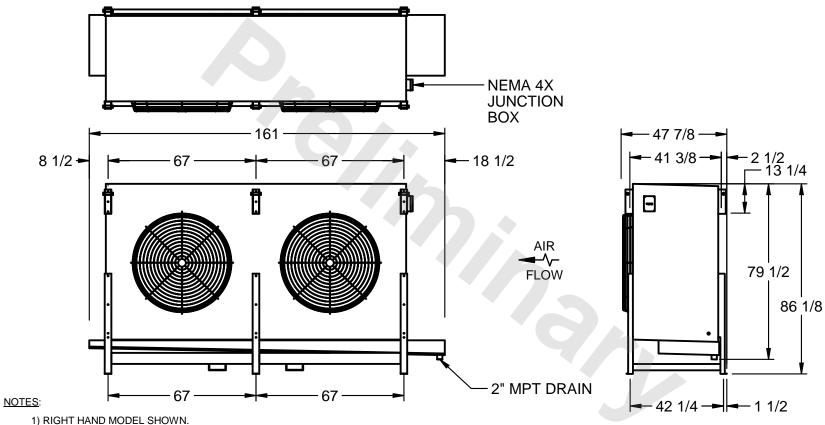

## EVAPCO, INC.

MODEL # SSTHB2-6084H0300K1KA CUSTOMER STL2-SE-22-FL N.T.S. 9/12/2025

- 2) ALL DIMENSIONS ARE FOR REFERENCE AND SHOULD NOT BE USED FOR PREFABRICATION OF PIPING OR SUPPORTS.
- 3) WATER DEFROST ADDS 6 INCHES TO HEIGHT OF STANDARD UNIT AND CHANGES DRAIN SIZE.
- 4) HANGER HOLES ARE FOR 3/4 INCH THREADED ROD.