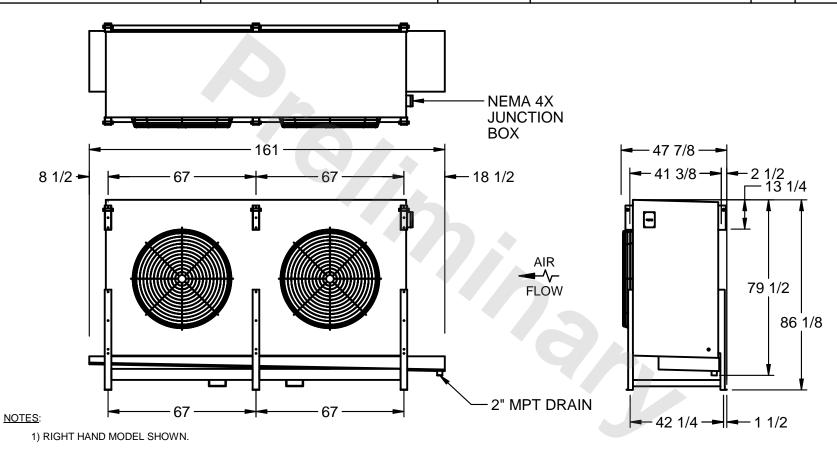

## EVAPCO, INC.

MODEL # SSTHB2-6084H0300K3LA CUSTOMER STL2-SE-22-FL N.T.S. 9/12/2025

- 2) ALL DIMENSIONS ARE FOR REFERENCE AND SHOULD NOT BE USED FOR PREFABRICATION OF PIPING OR SUPPORTS.
- 3) WATER DEFROST ADDS 6 INCHES TO HEIGHT OF STANDARD UNIT AND CHANGES DRAIN SIZE.
- 4) HANGER HOLES ARE FOR 3/4 INCH THREADED ROD.

| PROJECT SHIPPING WEIGHT 3640 lbs OPERATING WEIGHT 4200 lbs |
|------------------------------------------------------------|
|------------------------------------------------------------|