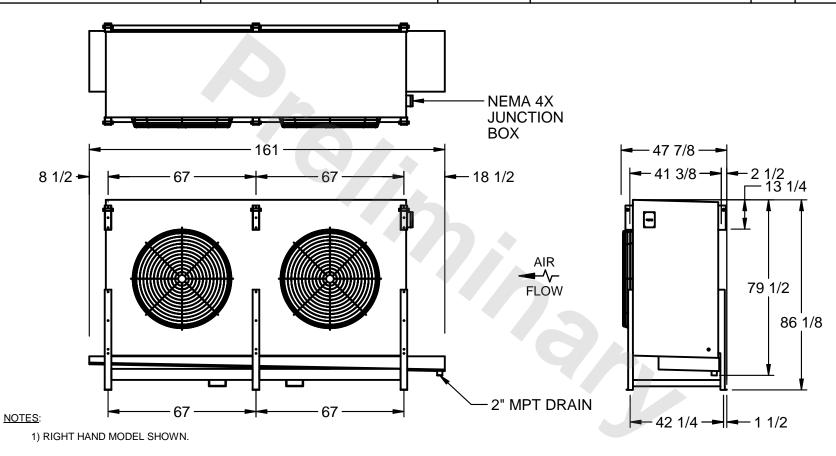

## EVAPCO, INC.

MODEL # SSTHB2-6084H0300L1KA CUSTOMER STL2-SE-22-FL N.T.S. 9/12/2025

- 2) ALL DIMENSIONS ARE FOR REFERENCE AND SHOULD NOT BE USED FOR PREFABRICATION OF PIPING OR SUPPORTS.
- 3) WATER DEFROST ADDS 6 INCHES TO HEIGHT OF STANDARD UNIT AND CHANGES DRAIN SIZE.
- 4) HANGER HOLES ARE FOR 3/4 INCH THREADED ROD.

|  | PROJECT | ROOM | SHIPPING<br>WEIGHT 3880 lbs | OPERATING WEIGHT 4440 lbs |
|--|---------|------|-----------------------------|---------------------------|