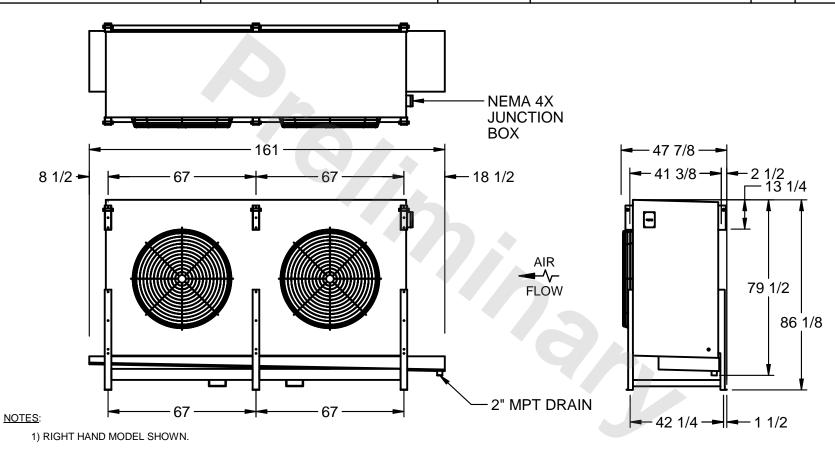

## EVAPCO, INC.

MODEL # SSTHB2-6084H0500K1LA CUSTOMER STL2-SE-22-FL N.T.S. 9/12/2025

- 2) ALL DIMENSIONS ARE FOR REFERENCE AND SHOULD NOT BE USED FOR PREFABRICATION OF PIPING OR SUPPORTS.
- 3) WATER DEFROST ADDS 6 INCHES TO HEIGHT OF STANDARD UNIT AND CHANGES DRAIN SIZE.
- 4) HANGER HOLES ARE FOR 3/4 INCH THREADED ROD.