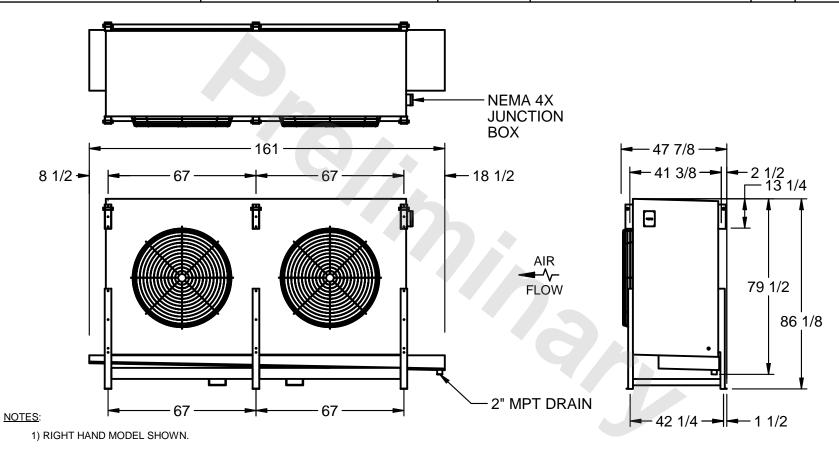

## EVAPCO, INC.

MODEL # SSTHB2-6084H0750K1LA CUSTOMER STL2-SE-22-FL N.T.S. 9/12/2025

- 2) ALL DIMENSIONS ARE FOR REFERENCE AND SHOULD NOT BE USED FOR PREFABRICATION OF PIPING OR SUPPORTS.
- 3) WATER DEFROST ADDS 6 INCHES TO HEIGHT OF STANDARD UNIT AND CHANGES DRAIN SIZE.
- 4) HANGER HOLES ARE FOR 3/4 INCH THREADED ROD.