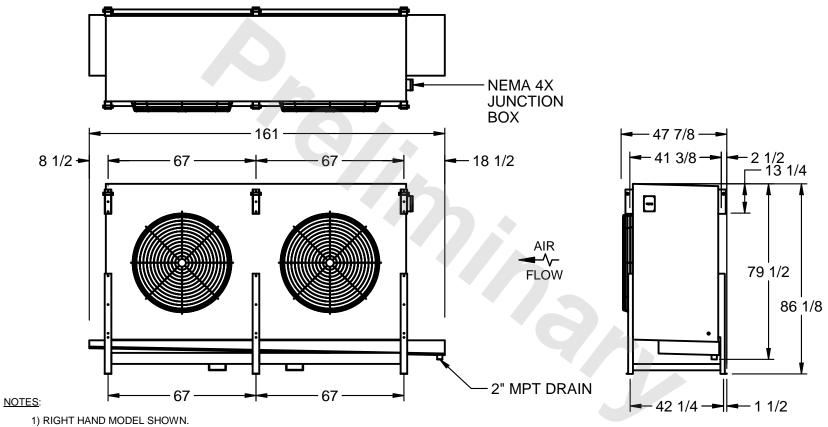

## EVAPCO, INC.

MODEL # SSTHB2-6084H0750K1MA CUSTOMER STL2-SE-22-FL N.T.S. 9/13/2025

- 2) ALL DIMENSIONS ARE FOR REFERENCE AND SHOULD NOT BE USED FOR PREFABRICATION OF PIPING OR SUPPORTS.
- 3) WATER DEFROST ADDS 6 INCHES TO HEIGHT OF STANDARD UNIT AND CHANGES DRAIN SIZE.
- 4) HANGER HOLES ARE FOR 3/4 INCH THREADED ROD.