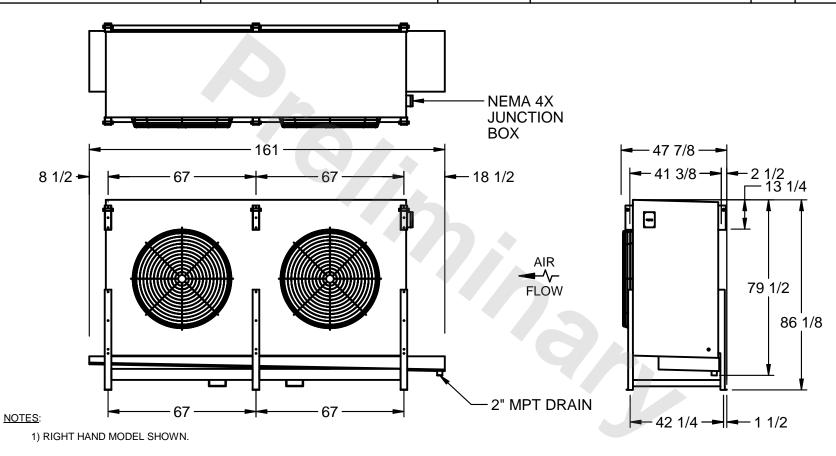

## EVAPCO, INC.

MODEL # SSTHB2-6084H0750L2KA CUSTOMER STL2-SE-22-FL N.T.S. 9/13/2025

- 2) ALL DIMENSIONS ARE FOR REFERENCE AND SHOULD NOT BE USED FOR PREFABRICATION OF PIPING OR SUPPORTS.
- 3) WATER DEFROST ADDS 6 INCHES TO HEIGHT OF STANDARD UNIT AND CHANGES DRAIN SIZE.
- 4) HANGER HOLES ARE FOR 3/4 INCH THREADED ROD.