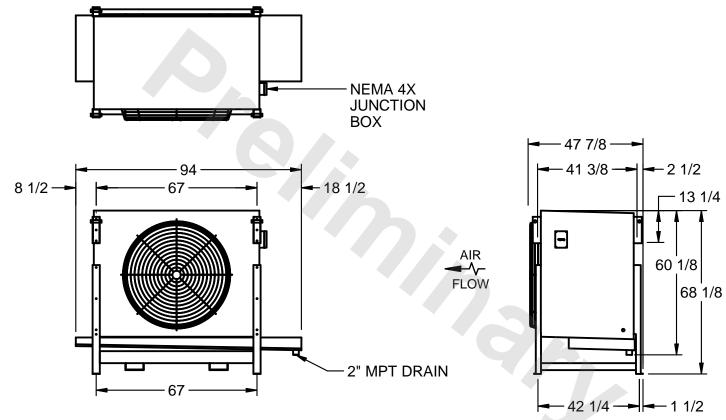

## EVAPCO, INC.

MODEL # SSTHB1-2263H0300K3LA CUSTOMER SCALE N.T.S. STL1-SE-16-FL 8/3/2025

## NOTES:

- 1) RIGHT HAND MODEL SHOWN.
- 2) ALL DIMENSIONS ARE FOR REFERENCE AND SHOULD NOT BE USED FOR PREFABRICATION OF PIPING OR SUPPORTS.
- 3) WATER DEFROST ADDS 6 INCHES TO HEIGHT OF STANDARD UNIT AND CHANGES DRAIN SIZE.
- 4) HANGER HOLES ARE FOR 3/4 INCH THREADED ROD.

| PROJECT | ROOM | SHIPPING<br>WEIGHT 1430 lbs | OPERATING<br>WEIGHT 1560 lbs |
|---------|------|-----------------------------|------------------------------|
|         |      | WEIGHT 1.00 i.00            | WEIGHT                       |