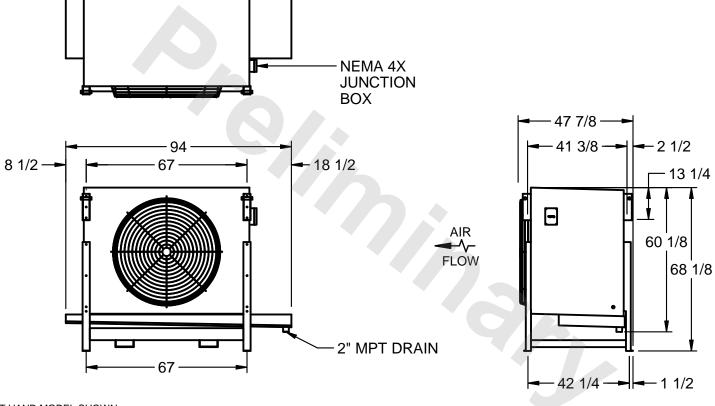

## EVAPCO, INC.

MODEL # SSTHB1-2263H0750K1LA CUSTOMER SCALE N.T.S. STL1-SE-16-FL 8/3/2025

1) RIGHT HAND MODEL SHOWN.

NOTES:

- 2) ALL DIMENSIONS ARE FOR REFERENCE AND SHOULD NOT BE USED FOR PREFABRICATION OF PIPING OR SUPPORTS.
- 3) WATER DEFROST ADDS 6 INCHES TO HEIGHT OF STANDARD UNIT AND CHANGES DRAIN SIZE.
- 4) HANGER HOLES ARE FOR 3/4 INCH THREADED ROD.