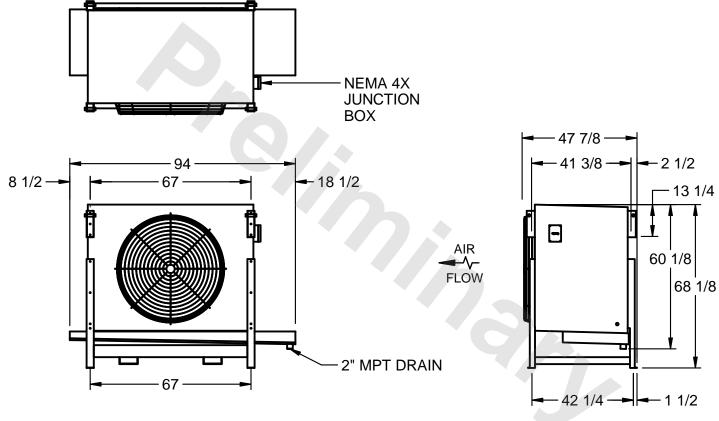

## EVAPCO, INC.

MODEL # SSTHB1-2264H0200K2KA CUSTOMER SCALE N.T.S. STL1-SE-16-FL 8/3/2025

## NOTES:

- 1) RIGHT HAND MODEL SHOWN.
- 2) ALL DIMENSIONS ARE FOR REFERENCE AND SHOULD NOT BE USED FOR PREFABRICATION OF PIPING OR SUPPORTS.
- 3) WATER DEFROST ADDS 6 INCHES TO HEIGHT OF STANDARD UNIT AND CHANGES DRAIN SIZE.
- 4) HANGER HOLES ARE FOR 3/4 INCH THREADED ROD.

| PROJECT | ROOM | SHIPPING<br>WEIGHT 1500 lbs | OPERATING WEIGHT 1660 lbs |
|---------|------|-----------------------------|---------------------------|
|         | l    | WEIGHT                      | WEIGHT                    |