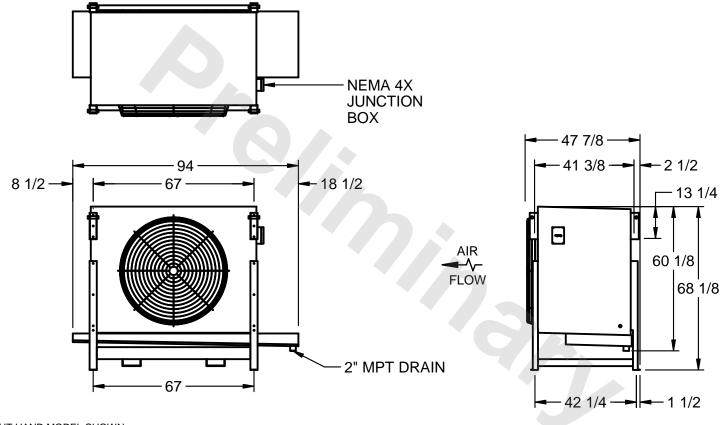

## EVAPCO, INC.

MODEL # SSTHB1-2264H0500K1LA CUSTOMER SCALE N.T.S. STL1-SE-16-FL 8/3/2025

- NOTES:
  - 1) RIGHT HAND MODEL SHOWN.
  - 2) ALL DIMENSIONS ARE FOR REFERENCE AND SHOULD NOT BE USED FOR PREFABRICATION OF PIPING OR SUPPORTS.
  - 3) WATER DEFROST ADDS 6 INCHES TO HEIGHT OF STANDARD UNIT AND CHANGES DRAIN SIZE.
  - 4) HANGER HOLES ARE FOR 3/4 INCH THREADED ROD.

| PROJECT | ROOM | SHIPPING<br>WEIGHT 1530 lbs | OPERATING<br>WEIGHT 1690 lbs |
|---------|------|-----------------------------|------------------------------|
|         |      | WEIGHT 1000 III             | WEIGHT                       |