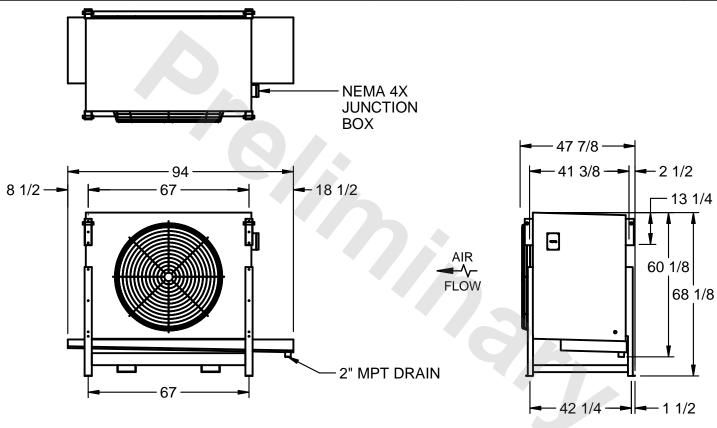

## EVAPCO, INC.

MODEL # SSTHB1-2264H0750K1LA CUSTOMER SCALE N.T.S. STL1-SE-16-FL 8/3/2025

## NOTES:

- 1) RIGHT HAND MODEL SHOWN.
- 2) ALL DIMENSIONS ARE FOR REFERENCE AND SHOULD NOT BE USED FOR PREFABRICATION OF PIPING OR SUPPORTS.
- 3) WATER DEFROST ADDS 6 INCHES TO HEIGHT OF STANDARD UNIT AND CHANGES DRAIN SIZE.
- 4) HANGER HOLES ARE FOR 3/4 INCH THREADED ROD.

| PROJECT | ROOM | SHIPPING<br>WEIGHT 1720 lbs | OPERATING<br>WEIGHT 1880 lbs |
|---------|------|-----------------------------|------------------------------|
|         | l    | WEIGHT TO THE               | WEIGHT                       |