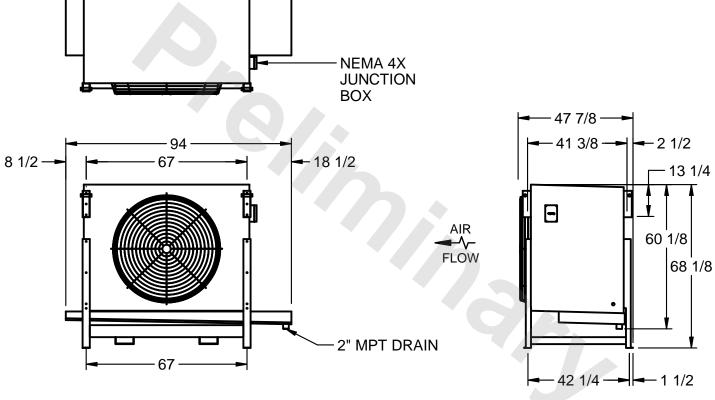

## EVAPCO, INC.

MODEL # SSTHB1-2264H0750K1MA CUSTOMER SCALE N.T.S. STL1-SE-16-FL 8/3/2025

1) RIGHT HAND MODEL SHOWN.

NOTES:

- 2) ALL DIMENSIONS ARE FOR REFERENCE AND SHOULD NOT BE USED FOR PREFABRICATION OF PIPING OR SUPPORTS.
- 3) WATER DEFROST ADDS 6 INCHES TO HEIGHT OF STANDARD UNIT AND CHANGES DRAIN SIZE.
- 4) HANGER HOLES ARE FOR 3/4 INCH THREADED ROD.

| PROJECT | ROOM | SHIPPING<br>WEIGHT 1530 lbs | OPERATING WEIGHT 1680 lbs |
|---------|------|-----------------------------|---------------------------|
|         |      | WEIGHT 1000 ISO             | WEIGHT 1000 INC           |