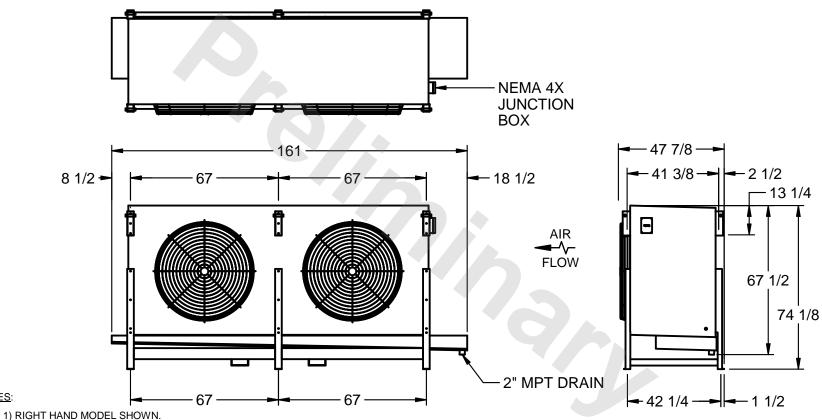

## EVAPCO, INC.

MODEL # SSTHB2-5063H0200K2KA CUSTOMER STL2-SE-18-FL N.T.S. 8/30/2025

NOTES:

- 2) ALL DIMENSIONS ARE FOR REFERENCE AND SHOULD NOT BE USED FOR PREFABRICATION OF PIPING OR SUPPORTS.
- 3) WATER DEFROST ADDS 6 INCHES TO HEIGHT OF STANDARD UNIT AND CHANGES DRAIN SIZE.
- 4) HANGER HOLES ARE FOR 3/4 INCH THREADED ROD.

|  | PROJECT | ROOM | SHIPPING<br>WEIGHT 2640 lbs | OPERATING WEIGHT 2940 lbs |
|--|---------|------|-----------------------------|---------------------------|