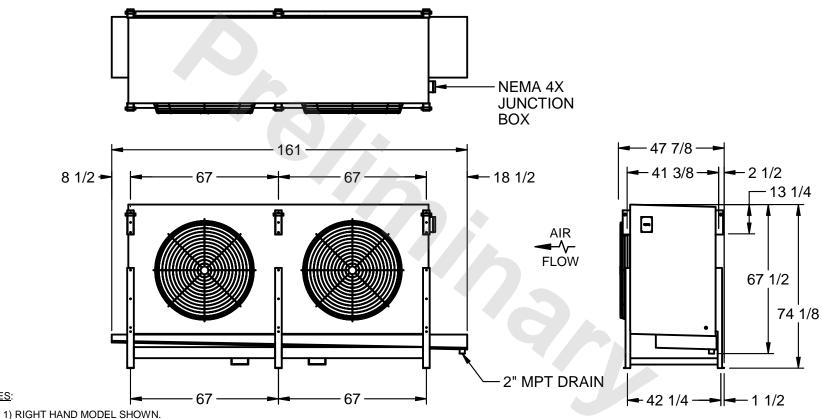

## EVAPCO, INC.

MODEL # SSTHB2-5063H0750K1MA CUSTOMER STL2-SE-18-FL N.T.S. 8/30/2025

NOTES:

- 2) ALL DIMENSIONS ARE FOR REFERENCE AND SHOULD NOT BE USED FOR PREFABRICATION OF PIPING OR SUPPORTS.
- 3) WATER DEFROST ADDS 6 INCHES TO HEIGHT OF STANDARD UNIT AND CHANGES DRAIN SIZE.
- 4) HANGER HOLES ARE FOR 3/4 INCH THREADED ROD.