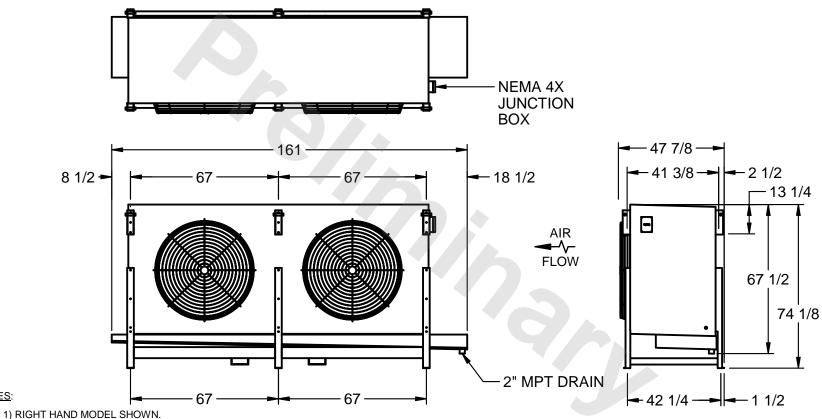

## EVAPCO, INC.

MODEL # SSTHB2-5064H0750L2KA CUSTOMER STL2-SE-18-FL N.T.S. 8/30/2025

NOTES:

- 2) ALL DIMENSIONS ARE FOR REFERENCE AND SHOULD NOT BE USED FOR PREFABRICATION OF PIPING OR SUPPORTS.
- 3) WATER DEFROST ADDS 6 INCHES TO HEIGHT OF STANDARD UNIT AND CHANGES DRAIN SIZE.
- 4) HANGER HOLES ARE FOR 3/4 INCH THREADED ROD.