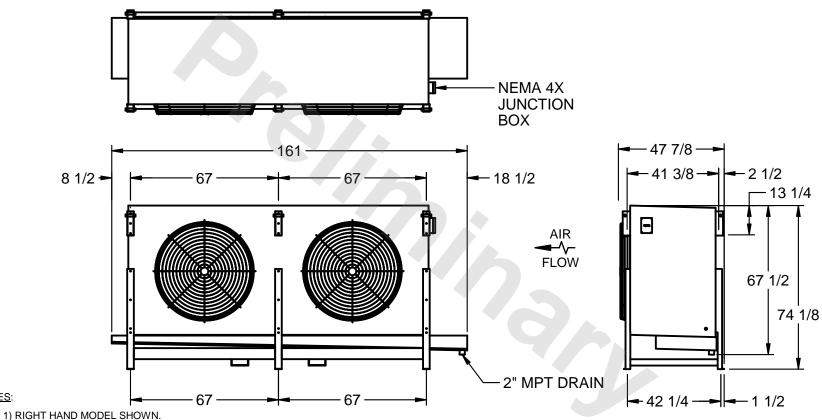

## EVAPCO, INC.

MODEL # SSTHB2-5083H0750K1MA CUSTOMER STL2-SE-18-FL N.T.S. 9/4/2025

NOTES:

- 2) ALL DIMENSIONS ARE FOR REFERENCE AND SHOULD NOT BE USED FOR PREFABRICATION OF PIPING OR SUPPORTS.
- 3) WATER DEFROST ADDS 6 INCHES TO HEIGHT OF STANDARD UNIT AND CHANGES DRAIN SIZE.
- 4) HANGER HOLES ARE FOR 3/4 INCH THREADED ROD.

| PROJECT | ROOM | SHIPPING<br>WEIGHT 2950 lbs | OPERATING WEIGHT 3350 lbs |  |
|---------|------|-----------------------------|---------------------------|--|