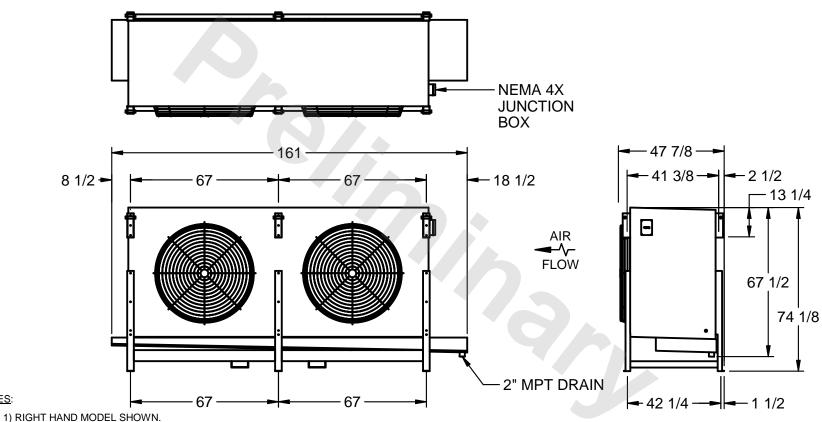

## EVAPCO, INC.

MODEL # SSTHB2-5083H0750L2KA CUSTOMER STL2-SE-18-FL N.T.S. 9/4/2025

NOTES:

- 2) ALL DIMENSIONS ARE FOR REFERENCE AND SHOULD NOT BE USED FOR PREFABRICATION OF PIPING OR SUPPORTS.
- 3) WATER DEFROST ADDS 6 INCHES TO HEIGHT OF STANDARD UNIT AND CHANGES DRAIN SIZE.
- 4) HANGER HOLES ARE FOR 3/4 INCH THREADED ROD.