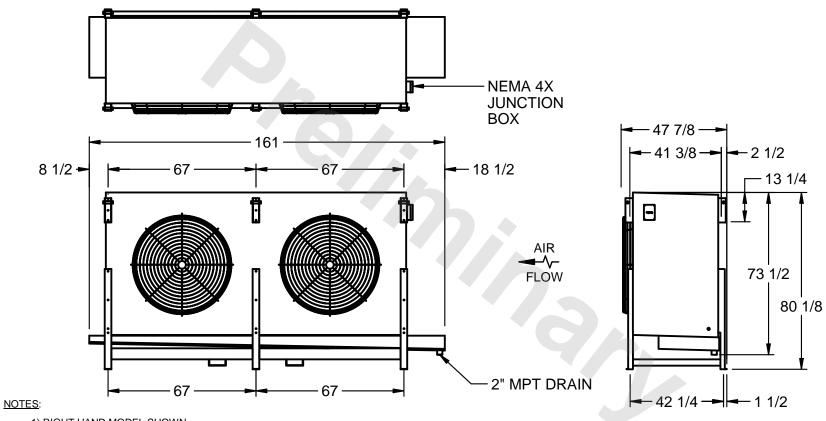

## EVAPCO, INC.

MODEL # SSTHB2-5663H0150K1KA CUSTOMER STL2-SE-20-FL N.T.S. 9/10/2025

- 1) RIGHT HAND MODEL SHOWN.
- 2) ALL DIMENSIONS ARE FOR REFERENCE AND SHOULD NOT BE USED FOR PREFABRICATION OF PIPING OR SUPPORTS.
- 3) WATER DEFROST ADDS 6 INCHES TO HEIGHT OF STANDARD UNIT AND CHANGES DRAIN SIZE.
- 4) HANGER HOLES ARE FOR 3/4 INCH THREADED ROD.