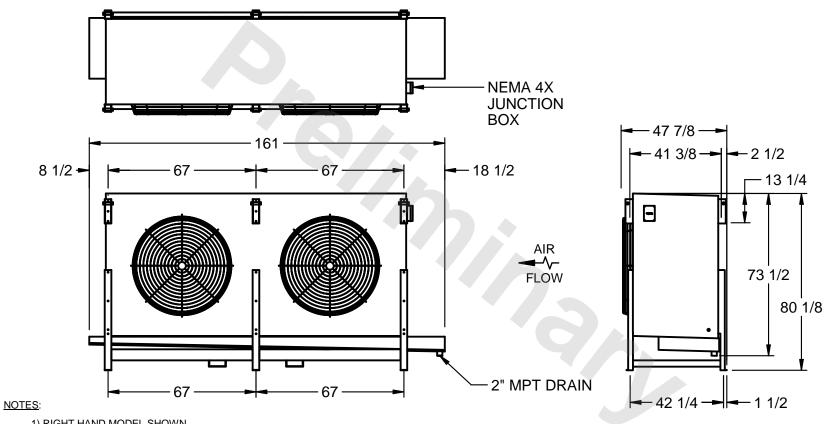

## EVAPCO, INC.

MODEL # SSTHB2-5663H0300K2LA CUSTOMER STL2-SE-20-FL N.T.S. 9/10/2025

- 1) RIGHT HAND MODEL SHOWN.
- 2) ALL DIMENSIONS ARE FOR REFERENCE AND SHOULD NOT BE USED FOR PREFABRICATION OF PIPING OR SUPPORTS.
- 3) WATER DEFROST ADDS 6 INCHES TO HEIGHT OF STANDARD UNIT AND CHANGES DRAIN SIZE.
- 4) HANGER HOLES ARE FOR 3/4 INCH THREADED ROD.