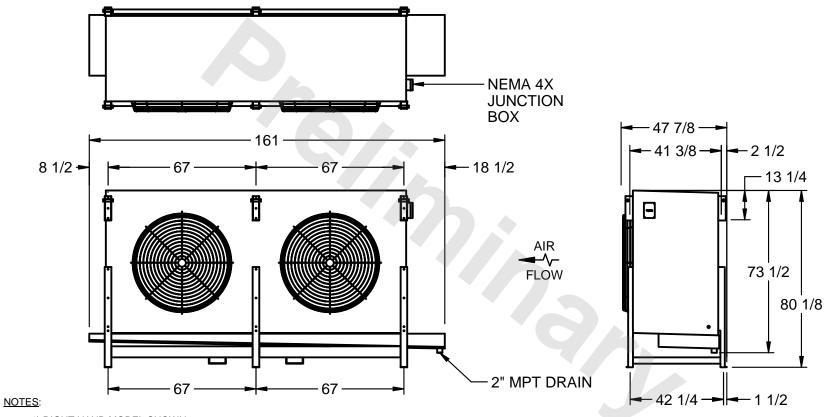

## EVAPCO, INC.

MODEL # SSTHB2-5684H0150K1KA CUSTOMER STL2-SE-20-FL N.T.S. 9/11/2025

- 1) RIGHT HAND MODEL SHOWN.
- 2) ALL DIMENSIONS ARE FOR REFERENCE AND SHOULD NOT BE USED FOR PREFABRICATION OF PIPING OR SUPPORTS.
- 3) WATER DEFROST ADDS 6 INCHES TO HEIGHT OF STANDARD UNIT AND CHANGES DRAIN SIZE.
- 4) HANGER HOLES ARE FOR 3/4 INCH THREADED ROD.