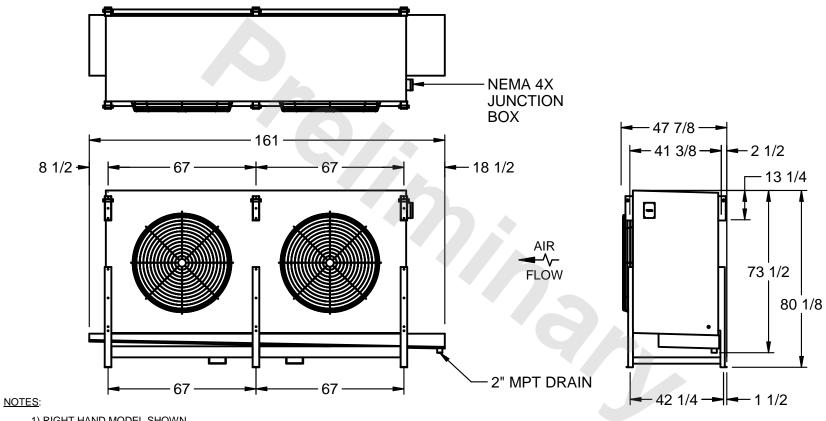

## EVAPCO, INC.

MODEL # SSTHB2-5684H0200K2KA CUSTOMER STL2-SE-20-FL N.T.S. 9/11/2025

- 1) RIGHT HAND MODEL SHOWN.
- 2) ALL DIMENSIONS ARE FOR REFERENCE AND SHOULD NOT BE USED FOR PREFABRICATION OF PIPING OR SUPPORTS.
- 3) WATER DEFROST ADDS 6 INCHES TO HEIGHT OF STANDARD UNIT AND CHANGES DRAIN SIZE.
- 4) HANGER HOLES ARE FOR 3/4 INCH THREADED ROD.